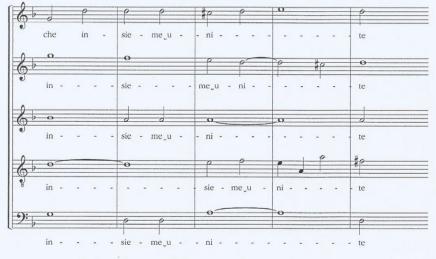

Es. 31 - A. BANCHIERI, Il Zabaione musicale, n. 12, Madrigale, bb. 18-21

Di grande impatto emotivo è l'estremo diletto», associato per antitesi ad una armonia tensiva, fatta di dissonanze causate da una serie di ritardi, che si stempera infine in una triade maggiore su si bemolle: