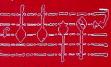

Il primo verso è musicato evidenziando i sospiri, facendo ricorso alla suspira-

Es. 29 - A. BANCHIERI, Il Zabaione musicale, n. 12, Madrigale, bb. 1-7

Altro momento particolare è l'ipotiposi realizzata in corrispondenza delle parole «alternavan due bocche»: esso viene doppiamente interpretato, sia per quanto riguarda il senso dell'«alternare», che per l'idea delle «due bocche». Abbiamo, infat ti, un momento anaforico, dove lo stesso frammento musicale viene riproposto varie volte, ma sempre in combinazioni differenti di due voci sole che continuano a scambiarsi:

Al - ter - na - van due boc - - - che,

al - ter - na - van due boc - - - - - che

Es. 30 - A. BANCHIERI, Il Zabaione musicale, n. 12, Madrigale, bb. 8-17

Solo in corrispondenza delle parole «insieme unite», abbiamo il primo momento a cinque, come possiamo osservare nell'esempio di seguito riportato: