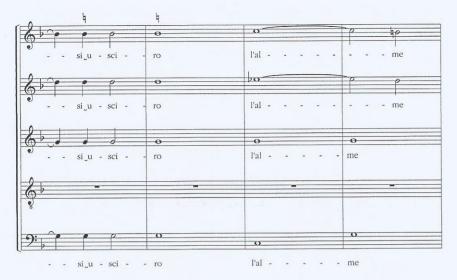

Al termine del brano, musicalmente simile a quanto già esposto dal Canto II,

> Ob quanta roba Ma in conclusione Megl'è un cappone O un Zabaione!

Tra secondo e terzo atto, Banchieri colloca *Baci sospiri e voci*, madrigale letterario di Alberto Parma, poeta tardo-rinascimentale attivo nell'ambiente culturale ferrarese:

Baci sospiri e voci Alternavan due bocche insieme unite E per un fiato avea vita due vite, Quando estremo diletto Strinse petto con petto, e fè che quasi usciro L'alm'ebbre di dolcezza in un sospiro<sup>1</sup>

1. Madrigale letterario cinquescentesco. Metrica: aBBccdD.

Questo brano è un piccolo condensato di intendimenti retorici. *tio*, realizzata separando le sillabe di un'unica parola con delle pause, rendendo evidente ciò che si vuole esprimere: