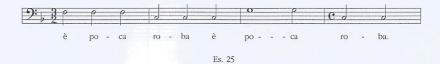

All'eco «culinario» si collocano in antitesi le voci gravi, che commentano constatando che quel che si propone «è poca roba». La prima volta agisce il solo Basso

Es. 26

poi l'Alto

e quindi il Canto I

Es. 28