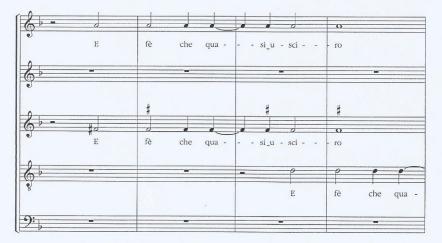

Il primo verso è musicato evidenziando i sospiri, facendo ricorso alla suspira-

Es. 29 - A. BANCHIERI, Il Zabaione musicale, n. 12, Madrigale, bb. 1-7

Altro momento particolare è l'ipotiposi realizzata in corrispondenza delle parole «alternavan due bocche»: esso viene doppiamente interpretato, sia per quanto riguarda il senso dell'«alternare», che per l'idea delle «due bocche». Abbiamo, infat ti, un momento anaforico, dove lo stesso frammento musicale viene riproposto varie volte, ma sempre in combinazioni differenti di due voci sole che continuano a scambiarsi:

Al - ter - na - van due boc - - - che,

al - ter - na - van due boc - - - - - che

Es. 30 - A. BANCHIERI, Il Zabaione musicale, n. 12, Madrigale, bb. 8-17

Solo in corrispondenza delle parole «insieme unite», abbiamo il primo momento a cinque, come possiamo osservare nell'esempio di seguito riportato: