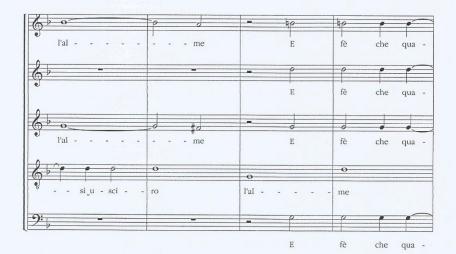

Al - ter - na - van due boc - - - che,

al - ter - na - van due boc - - - - - che

Es. 30 - A. BANCHIERI, Il Zabaione musicale, n. 12, Madrigale, bb. 8-17

Solo in corrispondenza delle parole «insieme unite», abbiamo il primo momento a cinque, come possiamo osservare nell'esempio di seguito riportato:

Es. 31 - A. BANCHIERI, Il Zabaione musicale, n. 12, Madrigale, bb. 18-21

Di grande impatto emotivo è l'estremo diletto», associato per antitesi ad una armonia tensiva, fatta di dissonanze causate da una serie di ritardi, che si stempera infine in una triade maggiore su si bemolle: