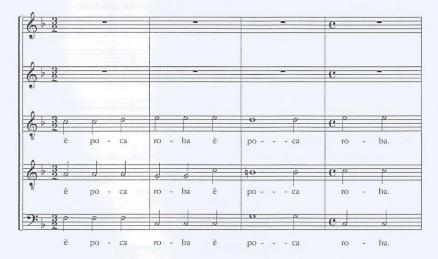

All'eco «culinario» si collocano in antitesi le voci gravi, che commentano constatando che quel che si propone «è poca roba». La prima volta agisce il solo Basso

Es. 26

poi l'Alto

e quindi il Canto I

Es. 28