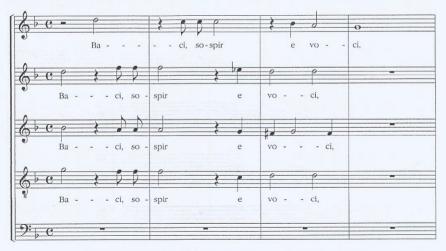

Al termine del brano, musicalmente simile a quanto già esposto dal Canto II,

> Ob quanta roba Ma in conclusione Megl'è un cappone O un Zabaione!

Tra secondo e terzo atto, Banchieri colloca *Baci sospiri e voci*, madrigale letterario di Alberto Parma, poeta tardo-rinascimentale attivo nell'ambiente culturale ferrarese:

Baci sospiri e voci Alternavan due bocche insieme unite E per un fiato avea vita due vite, Quando estremo diletto Strinse petto con petto, e fè che quasi usciro L'alm'ebbre di dolcezza in un sospiro<sup>1</sup>

Il primo verso è musicato evidenziando i sospiri, facendo ricorso alla suspira-

Es. 29 - A. BANCHIERI, Il Zabaione musicale, n. 12, Madrigale, bb. 1-7

Altro momento particolare è l'ipotiposi realizzata in corrispondenza delle parole «alternavan due bocche»: esso viene doppiamente interpretato, sia per quanto riguarda il senso dell'«alternare», che per l'idea delle «due bocche». Abbiamo, infat ti, un momento anaforico, dove lo stesso frammento musicale viene riproposto varie volte, ma sempre in combinazioni differenti di due voci sole che continuano a scambiarsi: