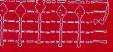

## *Il Zabaione musicale,* «inventione boscareccia» di Adriano Banchieri

di Marco Croci

Il secondo atto de *Il Zabaione* è chiuso dal brillante brano *Gioco della passerina* (n. 11). È una sorta di filastrocca, nella quale vi è un «ritornello a cinque», con un rapido esordio imitativo a quattro.

\* Seguito del saggio pubblicato nel n. 199 de «La Cartellina» (novembre-dicembre 2011), alle pp. 17-29.

Es. 23 - A. BANCHIERI, Il Zabaione musicale, n. 11, Gioco della passerina, bb. 1-10

Nella conclusione dell'episodio, omoritmica e a cinque, ciascuna volta viene «cambiata» la parte da mangiare: dopo il «capo», vengono il «collo», il «petto», la «panza», la «pelle». Le voci ripetono, come fossero in eco, l'oggetto del pasto; dapprima il solo Canto I, poi anche il Canto