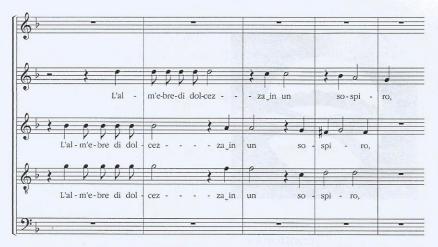

Al - ter - na - van due boc - - - che,

al - ter - na - van due boc - - - - - che

Es. 30 - A. BANCHIERI, Il Zabaione musicale, n. 12, Madrigale, bb. 8-17

Solo in corrispondenza delle parole «insieme unite», abbiamo il primo momento a cinque, come possiamo osservare nell'esempio di seguito riportato:

Es. 31 - A. BANCHIERI, Il Zabaione musicale, n. 12, Madrigale, bb. 18-21

Di grande impatto emotivo è l'estremo diletto», associato per antitesi ad una armonia tensiva, fatta di dissonanze causate da una serie di ritardi, che si stempera infine in una triade maggiore su si bemolle: