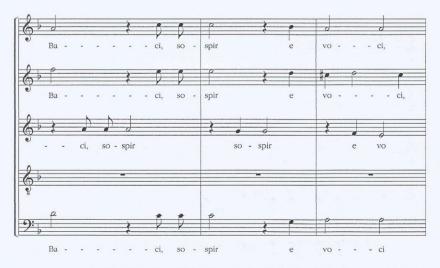

Il primo verso è musicato evidenziando i sospiri, facendo ricorso alla suspira-

Es. 29 - A. BANCHIERI, Il Zabaione musicale, n. 12, Madrigale, bb. 1-7

Altro momento particolare è l'ipotiposi realizzata in corrispondenza delle parole «alternavan due bocche»: esso viene doppiamente interpretato, sia per quanto riguarda il senso dell'«alternare», che per l'idea delle «due bocche». Abbiamo, infat ti, un momento anaforico, dove lo stesso frammento musicale viene riproposto varie volte, ma sempre in combinazioni differenti di due voci sole che continuano a scambiarsi:

Al - ter - na - van due boc - - - che,

al - ter - na - van due boc - - - - - che

Es. 30 - A. BANCHIERI, Il Zabaione musicale, n. 12, Madrigale, bb. 8-17

Solo in corrispondenza delle parole «insieme unite», abbiamo il primo momento a cinque, come possiamo osservare nell'esempio di seguito riportato: