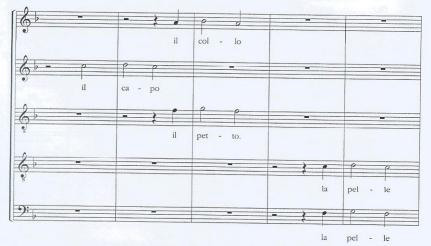

\* Seguito del saggio pubblicato nel n. 199 de «La Cartellina» (novembre-dicembre 2011), alle pp. 17-29.

Es. 23 - A. BANCHIERI, Il Zabaione musicale, n. 11, Gioco della passerina, bb. 1-10

Nella conclusione dell'episodio, omoritmica e a cinque, ciascuna volta viene «cambiata» la parte da mangiare: dopo il «capo», vengono il «collo», il «petto», la «panza», la «pelle». Le voci ripetono, come fossero in eco, l'oggetto del pasto; dapprima il solo Canto I, poi anche il Canto

II e l'Alto, ma anche qui in *omoiosi*, dato che ad ogni voce è affidata una sola parte della *passerina*. Ogni nuova entrata va a sovrapporsi alle precedenti e quando si arriva alla *pelle*, interviene anche il Tenore, creando delle quinte parallele col Basso, volutamente «madornali»: