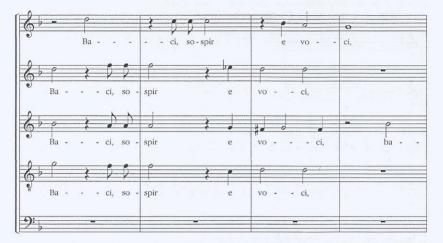

Baci sospiri e voci Alternavan due bocche insieme unite E per un fiato avea vita due vite, Quando estremo diletto Strinse petto con petto, e fè che quasi usciro L'alm'ebbre di dolcezza in un sospiro<sup>1</sup>

Il primo verso è musicato evidenziando i sospiri, facendo ricorso alla suspira-

Es. 29 - A. BANCHIERI, Il Zabaione musicale, n. 12, Madrigale, bb. 1-7

Altro momento particolare è l'ipotiposi realizzata in corrispondenza delle parole «alternavan due bocche»: esso viene doppiamente interpretato, sia per quanto riguarda il senso dell'«alternare», che per l'idea delle «due bocche». Abbiamo, infat ti, un momento anaforico, dove lo stesso frammento musicale viene riproposto varie volte, ma sempre in combinazioni differenti di due voci sole che continuano a scambiarsi: