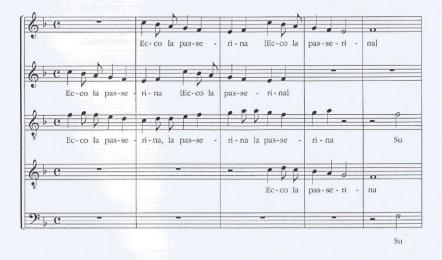

## *Il Zabaione musicale,* «inventione boscareccia» di Adriano Banchieri

di Marco Croci

Il secondo atto de *Il Zabaione* è chiuso dal brillante brano *Gioco della passerina* (n. 11). È una sorta di filastrocca, nella quale vi è un «ritornello a cinque», con un rapido esordio imitativo a quattro.

\* Seguito del saggio pubblicato nel n. 199 de «La Cartellina» (novembre-dicembre 2011), alle pp. 17-29.

Es. 23 - A. BANCHIERI, Il Zabaione musicale, n. 11, Gioco della passerina, bb. 1-10

Nella conclusione dell'episodio, omoritmica e a cinque, ciascuna volta viene «cambiata» la parte da mangiare: dopo il «capo», vengono il «collo», il «petto», la «panza», la «pelle». Le voci ripetono, come fossero in eco, l'oggetto del pasto; dapprima il solo Canto I, poi anche il Canto