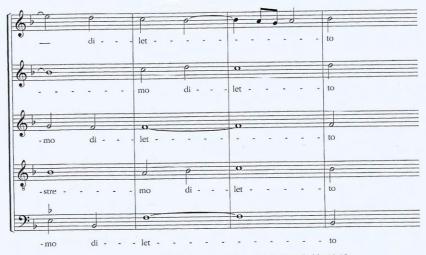

Baci sospiri e voci Alternavan due bocche insieme unite E per un fiato avea vita due vite, Quando estremo diletto Strinse petto con petto, e fè che quasi usciro L'alm'ebbre di dolcezza in un sospiro<sup>1</sup>

1. Madrigale letterario cinquescentesco. Metrica: aBBccdD.

Questo brano è un piccolo condensato di intendimenti retorici. *tio*, realizzata separando le sillabe di un'unica parola con delle pause, rendendo evidente ciò che si vuole esprimere:

Il primo verso è musicato evidenziando i sospiri, facendo ricorso alla suspira-

Es. 29 - A. BANCHIERI, Il Zabaione musicale, n. 12, Madrigale, bb. 1-7

Altro momento particolare è l'ipotiposi realizzata in corrispondenza delle parole «alternavan due bocche»: esso viene doppiamente interpretato, sia per quanto riguarda il senso dell'«alternare», che per l'idea delle «due bocche». Abbiamo, infat ti, un momento anaforico, dove lo stesso frammento musicale viene riproposto varie volte, ma sempre in combinazioni differenti di due voci sole che continuano a scambiarsi: