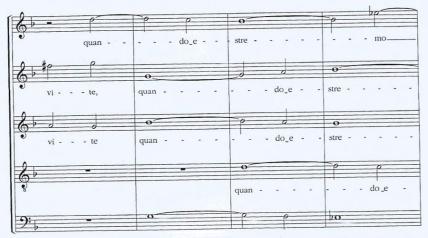

Al termine del brano, musicalmente simile a quanto già esposto dal Canto II,

> Ob quanta roba Ma in conclusione Megl'è un cappone O un Zabaione!

Tra secondo e terzo atto, Banchieri colloca *Baci sospiri e voci*, madrigale letterario di Alberto Parma, poeta tardo-rinascimentale attivo nell'ambiente culturale ferrarese:

Baci sospiri e voci Alternavan due bocche insieme unite E per un fiato avea vita due vite, Quando estremo diletto Strinse petto con petto, e fè che quasi usciro L'alm'ebbre di dolcezza in un sospiro<sup>1</sup>

1. Madrigale letterario cinquescentesco. Metrica: aBBccdD.

Questo brano è un piccolo condensato di intendimenti retorici. *tio*, realizzata separando le sillabe di un'unica parola con delle pause, rendendo evidente ciò che si vuole esprimere: