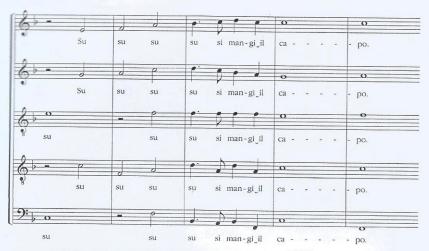

\* Seguito del saggio pubblicato nel n. 199 de «La Cartellina» (novembre-dicembre 2011), alle pp. 17-29.

Es. 23 - A. BANCHIERI, Il Zabaione musicale, n. 11, Gioco della passerina, bb. 1-10

Nella conclusione dell'episodio, omoritmica e a cinque, ciascuna volta viene «cambiata» la parte da mangiare: dopo il «capo», vengono il «collo», il «petto», la «panza», la «pelle». Le voci ripetono, come fossero in eco, l'oggetto del pasto; dapprima il solo Canto I, poi anche il Canto

II e l'Alto, ma anche qui in *omoiosi*, dato che ad ogni voce è affidata una sola parte della *passerina*. Ogni nuova entrata va a sovrapporsi alle precedenti e quando si arriva alla *pelle*, interviene anche il Tenore, creando delle quinte parallele col Basso, volutamente «madornali»: