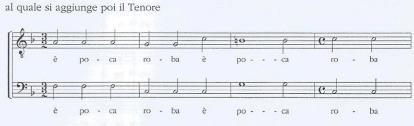

II e l'Alto, ma anche qui in *omoiosi*, dato che ad ogni voce è affidata una sola parte della *passerina*. Ogni nuova entrata va a sovrapporsi alle precedenti e quando si arriva alla *pelle*, interviene anche il Tenore, creando delle quinte parallele col Basso, volutamente «madornali»:

All'eco «culinario» si collocano in antitesi le voci gravi, che commentano constatando che quel che si propone «è poca roba». La prima volta agisce il solo Basso

Es. 26

poi l'Alto

e quindi il Canto I

Es. 28