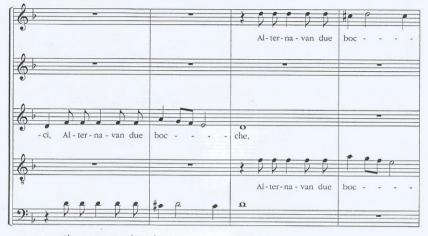

Il primo verso è musicato evidenziando i sospiri, facendo ricorso alla suspira-

Es. 29 - A. BANCHIERI, Il Zabaione musicale, n. 12, Madrigale, bb. 1-7

Altro momento particolare è l'ipotiposi realizzata in corrispondenza delle parole «alternavan due bocche»: esso viene doppiamente interpretato, sia per quanto riguarda il senso dell'«alternare», che per l'idea delle «due bocche». Abbiamo, infat ti, un momento anaforico, dove lo stesso frammento musicale viene riproposto varie volte, ma sempre in combinazioni differenti di due voci sole che continuano a scambiarsi:

Al - ter - na - van due boc - - - che,

al - ter - na - van due boc - - - - - che

Es. 30 - A. BANCHIERI, Il Zabaione musicale, n. 12, Madrigale, bb. 8-17

Solo in corrispondenza delle parole «insieme unite», abbiamo il primo momento a cinque, come possiamo osservare nell'esempio di seguito riportato: