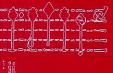

II e l'Alto, ma anche qui in *omoiosi*, dato che ad ogni voce è affidata una sola parte della *passerina*. Ogni nuova entrata va a sovrapporsi alle precedenti e quando si arriva alla *pelle*, interviene anche il Tenore, creando delle quinte parallele col Basso, volutamente «madornali»:

All'eco «culinario» si collocano in antitesi le voci gravi, che commentano constatando che quel che si propone «è poca roba». La prima volta agisce il solo Basso

Es. 26

poi l'Alto

e quindi il Canto I

Es. 28

Al termine del brano, musicalmente simile a quanto già esposto dal Canto II,

> Ob quanta roba Ma in conclusione Megl'è un cappone O un Zabaione!

Tra secondo e terzo atto, Banchieri colloca *Baci sospiri e voci*, madrigale letterario di Alberto Parma, poeta tardo-rinascimentale attivo nell'ambiente culturale ferrarese: