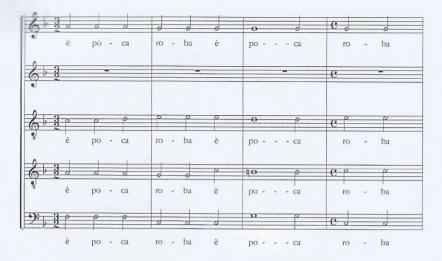

All'eco «culinario» si collocano in antitesi le voci gravi, che commentano constatando che quel che si propone «è poca roba». La prima volta agisce il solo Basso

Es. 26

poi l'Alto

e quindi il Canto I

Es. 28