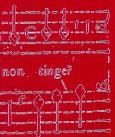

Es. 31 - A. BANCHIERI, Il Zabaione musicale, n. 12, Madrigale, bb. 18-21

Di grande impatto emotivo è l'estremo diletto», associato per antitesi ad una armonia tensiva, fatta di dissonanze causate da una serie di ritardi, che si stempera infine in una triade maggiore su si bemolle:

Es. 32 - A. BANCHIERI, Il Zabaione musicale, n. 12, Madrigale, bb. 28-35

Poco piú avanti, Banchieri sembra davvero voler imitare Monteverdi, con quella tecnica «amplificatoria» molto impiegata dal Cremonese soprattutto nel *Quarto* e nel *Quinto Libro* di madrigali: un breve inciso esposto da poche voci, immediatamente riproposto dalle altre voci «di ripieno» enfatizzato grazie all'intonazione una quarta sopra.

25

Es. 33 - A. BANCHIERI, Il Zabaione musicale, n. 12, Madrigale, bb. 39-50

Altro effetto «monteverdiano» è la conclusione del madrigale, nella quale Banchieri riprende pedissequamente l'inizio, con musica ed entrate, limitandosi solamente ad adattare ad un verso endecasillabo la musica, che era originariamente concepita per un settenario. Monteverdi infatti propone un effetto analogo nel *Secondo Libro* (1590), nel madrigale d'esordio *Non si levava ancor l'alba novella*.

Es. 34 - A. BANCHIERI, Il Zabaione musicale, n. 12, Madrigale, bb. 1-4

Es. 35 - A. BANCHIERI, Il Zabaione musicale, n. 12, Madrigale, bb. 51-54

(continua)