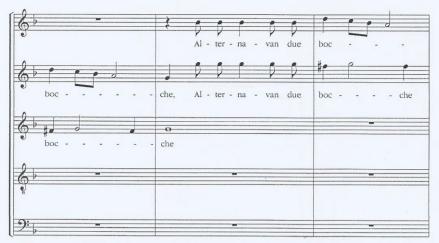

Al - ter - na - van due boc - - - che,

al - ter - na - van due boc - - - - - che

Es. 30 - A. BANCHIERI, Il Zabaione musicale, n. 12, Madrigale, bb. 8-17

Solo in corrispondenza delle parole «insieme unite», abbiamo il primo momento a cinque, come possiamo osservare nell'esempio di seguito riportato:

Es. 31 - A. BANCHIERI, Il Zabaione musicale, n. 12, Madrigale, bb. 18-21

Di grande impatto emotivo è l'estremo diletto», associato per antitesi ad una armonia tensiva, fatta di dissonanze causate da una serie di ritardi, che si stempera infine in una triade maggiore su si bemolle: