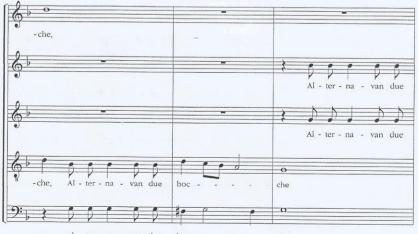

Al - ter - na - van due boc - - - che,

al - ter - na - van due boc - - - - - che

Es. 30 - A. BANCHIERI, Il Zabaione musicale, n. 12, Madrigale, bb. 8-17

Solo in corrispondenza delle parole «insieme unite», abbiamo il primo momento a cinque, come possiamo osservare nell'esempio di seguito riportato: