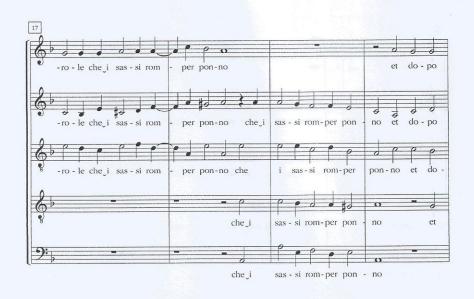

#### XXVII. MISER CHE MENTRE IL SOL

<sup>\*</sup> La presente trascrizione si basa sulla fonte del *Libro secondo de madrigali a quattro et a cinque voci* di Annibale Zoilo conservata presso la Biblioteca del Royal College of Music di Londra. Si ringrazia il Royal College of Music di Londra per la gentile concessione alla pubblicazione e la bibliotecaria, signora Pamela Thompson, per la cortese disponibilità e collaborazione.

# XXVIII. IO PIANGO ET ELLA IL VOLTO (Versi di Francesco Petrarca)