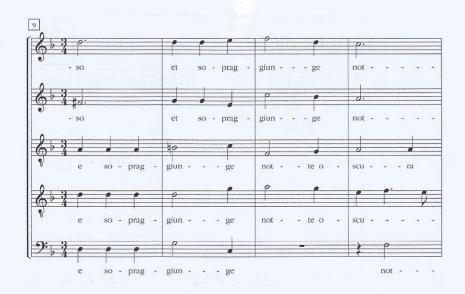

#### XXVII. MISER CHE MENTRE IL SOL

<sup>\*</sup> La presente trascrizione si basa sulla fonte del *Libro secondo de madrigali a quattro et a cinque voci* di Annibale Zoilo conservata presso la Biblioteca del Royal College of Music di Londra. Si ringrazia il Royal College of Music di Londra per la gentile concessione alla pubblicazione e la bibliotecaria, signora Pamela Thompson, per la cortese disponibilità e collaborazione.