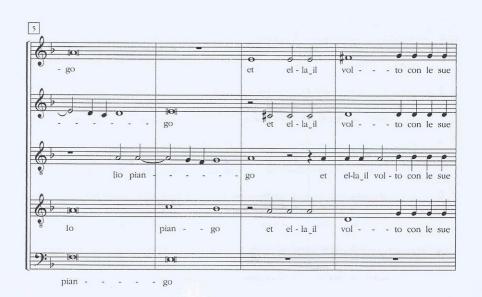

#### XXVII. MISER CHE MENTRE IL SOL

<sup>\*</sup> La presente trascrizione si basa sulla fonte del *Libro secondo de madrigali a quattro et a cinque voci* di Annibale Zoilo conservata presso la Biblioteca del Royal College of Music di Londra. Si ringrazia il Royal College of Music di Londra per la gentile concessione alla pubblicazione e la bibliotecaria, signora Pamela Thompson, per la cortese disponibilità e collaborazione.

# XXVIII. IO PIANGO ET ELLA IL VOLTO (Versi di Francesco Petrarca)