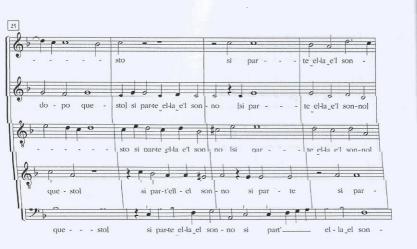

#### XXVII. MISER CHE MENTRE IL SOL

<sup>\*</sup> La presente trascrizione si basa sulla fonte del *Libro secondo de madrigali a quattro et a cinque voci* di Annibale Zoilo conservata presso la Biblioteca del Royal College of Music di Londra. Si ringrazia il Royal College of Music di Londra per la gentile concessione alla pubblicazione e la bibliotecaria, signora Pamela Thompson, per la cortese disponibilità e collaborazione.