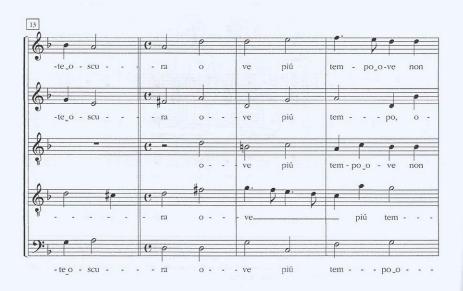

mentre il sol - XXVIII. Io piango et ella il volto Annibale Zoilo

Annouse Zono

(Trascrizione di Marco Croci)

#### 80 - Voci miste classiche

Agnus Deo Leopold Mozart

#### 86 - Voci miste

Da luce Paolo La Rosa

## VOCI MISTE CLASSICHE



### LIBRO SECONDO DE MADRIGALI A QUATTRO ET A CINQUE VOCI Annibale Zoilo (? 1537-1592)

(Trascrizione di Marco Croci)

#### XXVII. MISER CHE MENTRE IL SOL





<sup>\*</sup> La presente trascrizione si basa sulla fonte del *Libro secondo de madrigali a quattro et a cinque voci* di Annibale Zoilo conservata presso la Biblioteca del Royal College of Music di Londra. Si ringrazia il Royal College of Music di Londra per la gentile concessione alla pubblicazione e la bibliotecaria, signora Pamela Thompson, per la cortese disponibilità e collaborazione.





















# XXVIII. IO PIANGO ET ELLA IL VOLTO (Versi di Francesco Petrarca)























## LA CARTELLINA

musica corale e didattica

luglio-settembre 2012

umio mari in 20.

#### Fondatore

ROBERTO GOITRE

#### Direttore responsabile

Marco Boschini

#### Comitato di redazione

SESTINO MACARO ANTONIO EROS NEGRI ANGELA PACHOVSKY

#### Hanno collaborato a questo numero

EDOARDO CAZZANIGA
MARCO CROCI
SANDRO FILIPPI
PAOLO LA ROSA
GIULIA LIGGI
ENRICO MIAROMA
FRANCESCO STILLITANO
BERNARDINO ZANETTI

#### Direzione, Redazione e Pubblicità

EDIZIONI MUSICALI EUROPEE via delle Forze armate 13 - 20147 Milano

Tel.: (+39)0248713103 Fax: (+39)0230133213 E-mail: la.cartellina@libero.it

Norme redazionali per i collaboratori Presso la redazione sono disponibili informazioni sulle car