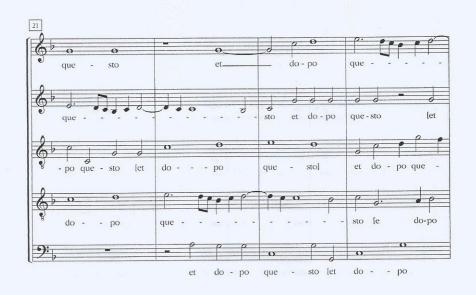

#### XXVII. MISER CHE MENTRE IL SOL

<sup>\*</sup> La presente trascrizione si basa sulla fonte del *Libro secondo de madrigali a quattro et a cinque voci* di Annibale Zoilo conservata presso la Biblioteca del Royal College of Music di Londra. Si ringrazia il Royal College of Music di Londra per la gentile concessione alla pubblicazione e la bibliotecaria, signora Pamela Thompson, per la cortese disponibilità e collaborazione.