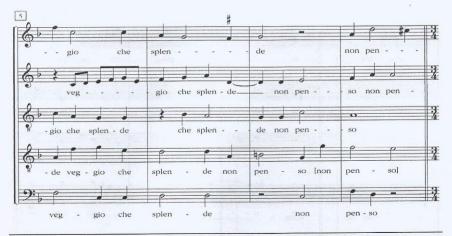

#### XXVII. MISER CHE MENTRE IL SOL

<sup>\*</sup> La presente trascrizione si basa sulla fonte del *Libro secondo de madrigali a quattro et a cinque voci* di Annibale Zoilo conservata presso la Biblioteca del Royal College of Music di Londra. Si ringrazia il Royal College of Music di Londra per la gentile concessione alla pubblicazione e la bibliotecaria, signora Pamela Thompson, per la cortese disponibilità e collaborazione.