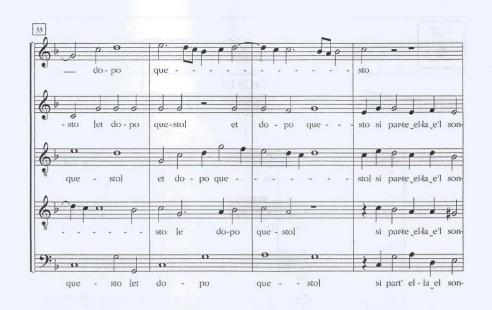

#### XXVII. MISER CHE MENTRE IL SOL

<sup>\*</sup> La presente trascrizione si basa sulla fonte del *Libro secondo de madrigali a quattro et a cinque voci* di Annibale Zoilo conservata presso la Biblioteca del Royal College of Music di Londra. Si ringrazia il Royal College of Music di Londra per la gentile concessione alla pubblicazione e la bibliotecaria, signora Pamela Thompson, per la cortese disponibilità e collaborazione.