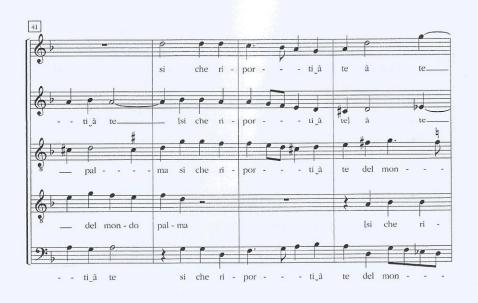

#### XXVII. MISER CHE MENTRE IL SOL

<sup>\*</sup> La presente trascrizione si basa sulla fonte del *Libro secondo de madrigali a quattro et a cinque voci* di Annibale Zoilo conservata presso la Biblioteca del Royal College of Music di Londra. Si ringrazia il Royal College of Music di Londra per la gentile concessione alla pubblicazione e la bibliotecaria, signora Pamela Thompson, per la cortese disponibilità e collaborazione.