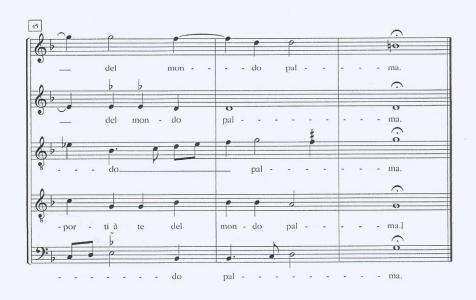

#### XXVII. MISER CHE MENTRE IL SOL

<sup>\*</sup> La presente trascrizione si basa sulla fonte del *Libro secondo de madrigali a quattro et a cinque voci* di Annibale Zoilo conservata presso la Biblioteca del Royal College of Music di Londra. Si ringrazia il Royal College of Music di Londra per la gentile concessione alla pubblicazione e la bibliotecaria, signora Pamela Thompson, per la cortese disponibilità e collaborazione.