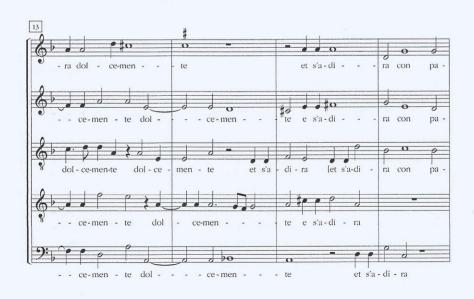

#### XXVII. MISER CHE MENTRE IL SOL

<sup>\*</sup> La presente trascrizione si basa sulla fonte del *Libro secondo de madrigali a quattro et a cinque voci* di Annibale Zoilo conservata presso la Biblioteca del Royal College of Music di Londra. Si ringrazia il Royal College of Music di Londra per la gentile concessione alla pubblicazione e la bibliotecaria, signora Pamela Thompson, per la cortese disponibilità e collaborazione.

# XXVIII. IO PIANGO ET ELLA IL VOLTO (Versi di Francesco Petrarca)