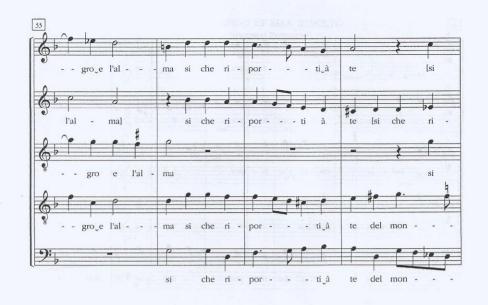

#### XXVII. MISER CHE MENTRE IL SOL

<sup>\*</sup> La presente trascrizione si basa sulla fonte del *Libro secondo de madrigali a quattro et a cinque voci* di Annibale Zoilo conservata presso la Biblioteca del Royal College of Music di Londra. Si ringrazia il Royal College of Music di Londra per la gentile concessione alla pubblicazione e la bibliotecaria, signora Pamela Thompson, per la cortese disponibilità e collaborazione.