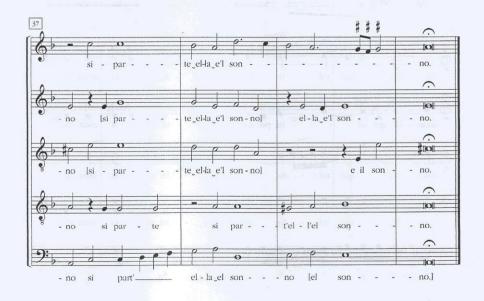

Croci)

#### 80 - Voci miste classiche

Agnus Deo Leopold Mozart

#### 86 - Voci miste

Da luce Paolo La Rosa

## VOCI MISTE CLASSICHE



### LIBRO SECONDO DE MADRIGALI A QUATTRO ET A CINQUE VOCI Annibale Zoilo (? 1537-1592)

(Trascrizione di Marco Croci)

#### XXVII. MISER CHE MENTRE IL SOL





<sup>\*</sup> La presente trascrizione si basa sulla fonte del *Libro secondo de madrigali a quattro et a cinque voci* di Annibale Zoilo conservata presso la Biblioteca del Royal College of Music di Londra. Si ringrazia il Royal College of Music di Londra per la gentile concessione alla pubblicazione e la bibliotecaria, signora Pamela Thompson, per la cortese disponibilità e collaborazione.





















# XXVIII. IO PIANGO ET ELLA IL VOLTO (Versi di Francesco Petrarca)























## LA CARTELLINA

musica corale e didattica

luglio-settembre 2012

umio mari in 20.

#### Fondatore

ROBERTO GOITRE

#### Direttore responsabile

Marco Boschini

#### Comitato di redazione

SESTINO MACARO ANTONIO EROS NEGRI ANGELA PACHOVSKY

#### Hanno collaborato a questo numero

EDOARDO CAZZANIGA
MARCO CROCI
SANDRO FILIPPI
PAOLO LA ROSA
GIULIA LIGGI
ENRICO MIAROMA
FRANCESCO STILLITANO
BERNARDINO ZANETTI

#### Direzione, Redazione e Pubblicità

EDIZIONI MUSICALI EUROPEE via delle Forze armate 13 - 20147 Milano

Tel.: (+39)0248713103 Fax: (+39)0230133213 E-mail: la.cartellina@libero.it

Norme redazionali per i collaboratori Presso la redazione sono disponibili informazioni sulle caratteristiche per quegli elaborati che i lettori vorranno sottoporre al Consiglio direttivo per la pubbli