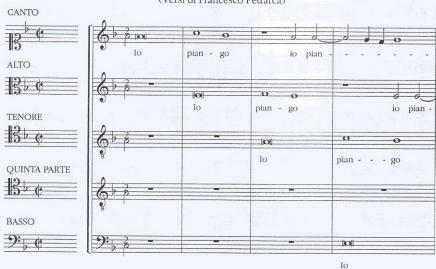

scrizione di Marco Croci)

#### 80 - Voci miste classiche

Agnus Deo Leopold Mozart

#### 86 - Voci miste

Da luce Paolo La Rosa

## VOCI MISTE CLASSICHE



### LIBRO SECONDO DE MADRIGALI A QUATTRO ET A CINQUE VOCI Annibale Zoilo (? 1537-1592)

(Trascrizione di Marco Croci)

#### XXVII. MISER CHE MENTRE IL SOL





<sup>\*</sup> La presente trascrizione si basa sulla fonte del *Libro secondo de madrigali a quattro et a cinque voci* di Annibale Zoilo conservata presso la Biblioteca del Royal College of Music di Londra. Si ringrazia il Royal College of Music di Londra per la gentile concessione alla pubblicazione e la bibliotecaria, signora Pamela Thompson, per la cortese disponibilità e collaborazione.





















# XXVIII. IO PIANGO ET ELLA IL VOLTO (Versi di Francesco Petrarca)























## LA CARTELLINA

musica corale e didattica

luglio-settembre 2012

umio mari in 20.

#### Fondatore

ROBERTO GOITRE

#### Direttore responsabile

Marco Boschini

#### Comitato di redazione

SESTINO MACARO ANTONIO EROS NEGRI ANGELA PACHOVSKY

#### Hanno collaborato a questo numero

EDOARDO CAZZANIGA
MARCO CROCI
SANDRO FILIPPI
PAOLO LA ROSA
GIULIA LIGGI
ENRICO MIAROMA
FRANCESCO STILLITANO
BERNARDINO ZANETTI

#### Direzione, Redazione e Pubblicità

EDIZIONI MUSICALI EUROPEE via delle Forze armate 13 - 20147 Milano

Tel.: (+39)0248713103 Fax: (+39)0230133213 E-mail: la.cartellina@libero.it

Norme redazionali per i collaboratori Presso la redazione sono disponibili informazioni sulle caratteristiche per quegli elaborati che i lettori vorranno sottoporre al Consiglio diret