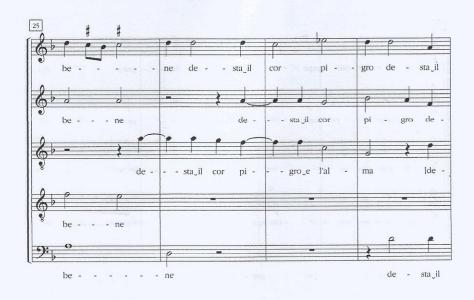

#### XXVII. MISER CHE MENTRE IL SOL

<sup>\*</sup> La presente trascrizione si basa sulla fonte del *Libro secondo de madrigali a quattro et a cinque voci* di Annibale Zoilo conservata presso la Biblioteca del Royal College of Music di Londra. Si ringrazia il Royal College of Music di Londra per la gentile concessione alla pubblicazione e la bibliotecaria, signora Pamela Thompson, per la cortese disponibilità e collaborazione.