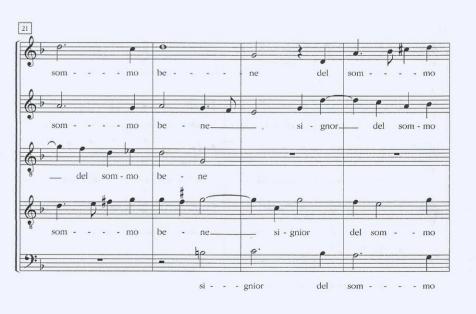

#### XXVII. MISER CHE MENTRE IL SOL

<sup>\*</sup> La presente trascrizione si basa sulla fonte del *Libro secondo de madrigali a quattro et a cinque voci* di Annibale Zoilo conservata presso la Biblioteca del Royal College of Music di Londra. Si ringrazia il Royal College of Music di Londra per la gentile concessione alla pubblicazione e la bibliotecaria, signora Pamela Thompson, per la cortese disponibilità e collaborazione.