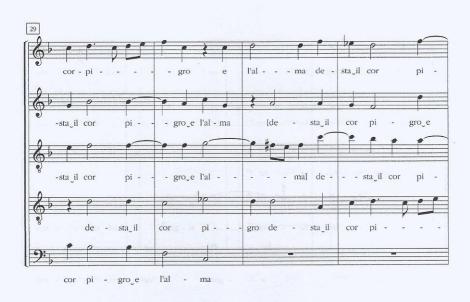

#### XXVII. MISER CHE MENTRE IL SOL

<sup>\*</sup> La presente trascrizione si basa sulla fonte del *Libro secondo de madrigali a quattro et a cinque voci* di Annibale Zoilo conservata presso la Biblioteca del Royal College of Music di Londra. Si ringrazia il Royal College of Music di Londra per la gentile concessione alla pubblicazione e la bibliotecaria, signora Pamela Thompson, per la cortese disponibilità e collaborazione.