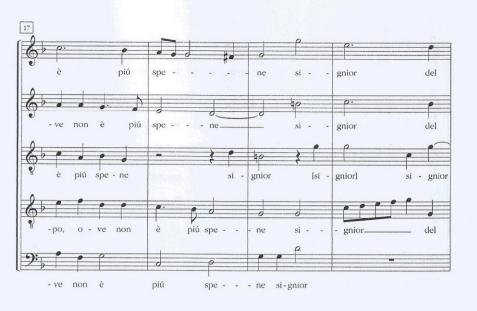

entre il sol - XXVIII. Io piango et ella il volto Annibale Zoilo

Annouse Zono

(Trascrizione di Marco Croci)

#### 80 - Voci miste classiche

Agnus Deo Leopold Mozart

#### 86 - Voci miste

Da luce Paolo La Rosa

## VOCI MISTE CLASSICHE



### LIBRO SECONDO DE MADRIGALI A QUATTRO ET A CINQUE VOCI Annibale Zoilo (? 1537-1592)

(Trascrizione di Marco Croci)

#### XXVII. MISER CHE MENTRE IL SOL





<sup>\*</sup> La presente trascrizione si basa sulla fonte del *Libro secondo de madrigali a quattro et a cinque voci* di Annibale Zoilo conservata presso la Biblioteca del Royal College of Music di Londra. Si ringrazia il Royal College of Music di Londra per la gentile concessione alla pubblicazione e la bibliotecaria, signora Pamela Thompson, per la cortese disponibilità e collaborazione.





















# XXVIII. IO PIANGO ET ELLA IL VOLTO (Versi di Francesco Petrarca)























## LA CARTELLINA

musica corale e didattica

luglio-settembre 2012

umio mari in 20.

#### Fondatore

ROBERTO GOITRE

#### Direttore responsabile

Marco Boschini

#### Comitato di redazione

SESTINO MACARO ANTONIO EROS NEGRI ANGELA PACHOVSKY

#### Hanno collaborato a questo numero

EDOARDO CAZZANIGA
MARCO CROCI
SANDRO FILIPPI
PAOLO LA ROSA
GIULIA LIGGI
ENRICO MIAROMA
FRANCESCO STILLITANO
BERNARDINO ZANETTI

#### Direzione, Redazione e Pubblicità

EDIZIONI MUSICALI EUROPEE via delle Forze armate 13 - 20147 Milano

Tel.: (+39)0248713103 Fax: (+39)0230133213 E-mail: la.cartellina@libero.it

Norme redazionali per i collaboratori Presso la redazione sono disponibili informazioni sulle carat