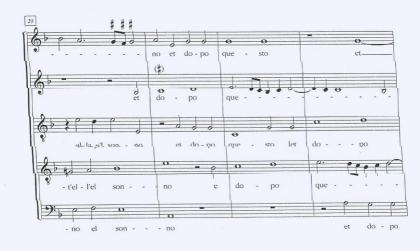

#### XXVII. MISER CHE MENTRE IL SOL

<sup>\*</sup> La presente trascrizione si basa sulla fonte del *Libro secondo de madrigali a quattro et a cinque voci* di Annibale Zoilo conservata presso la Biblioteca del Royal College of Music di Londra. Si ringrazia il Royal College of Music di Londra per la gentile concessione alla pubblicazione e la bibliotecaria, signora Pamela Thompson, per la cortese disponibilità e collaborazione.