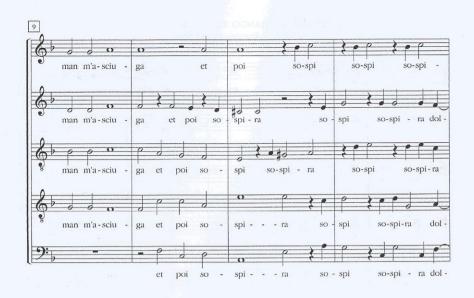

#### XXVII. MISER CHE MENTRE IL SOL

<sup>\*</sup> La presente trascrizione si basa sulla fonte del *Libro secondo de madrigali a quattro et a cinque voci* di Annibale Zoilo conservata presso la Biblioteca del Royal College of Music di Londra. Si ringrazia il Royal College of Music di Londra per la gentile concessione alla pubblicazione e la bibliotecaria, signora Pamela Thompson, per la cortese disponibilità e collaborazione.

# XXVIII. IO PIANGO ET ELLA IL VOLTO (Versi di Francesco Petrarca)