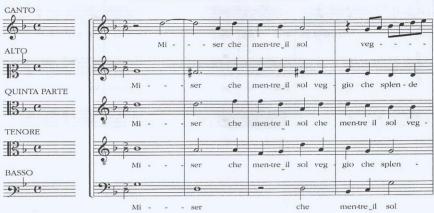

#### 69 - Voci miste classiche

Libro secondo de madrigali a quattro et a cinque voci

XXVII. Miser che mentre il sol - XXVIII. Io piango et ella il volto Annibale Zoilo

Annouse Zono

(Trascrizione di Marco Croci)

#### XXVII. MISER CHE MENTRE IL SOL

<sup>\*</sup> La presente trascrizione si basa sulla fonte del *Libro secondo de madrigali a quattro et a cinque voci* di Annibale Zoilo conservata presso la Biblioteca del Royal College of Music di Londra. Si ringrazia il Royal College of Music di Londra per la gentile concessione alla pubblicazione e la bibliotecaria, signora Pamela Thompson, per la cortese disponibilità e collaborazione.