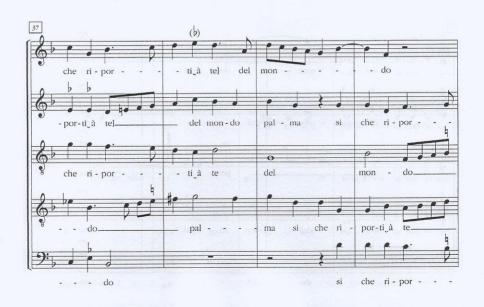

#### XXVII. MISER CHE MENTRE IL SOL

<sup>\*</sup> La presente trascrizione si basa sulla fonte del *Libro secondo de madrigali a quattro et a cinque voci* di Annibale Zoilo conservata presso la Biblioteca del Royal College of Music di Londra. Si ringrazia il Royal College of Music di Londra per la gentile concessione alla pubblicazione e la bibliotecaria, signora Pamela Thompson, per la cortese disponibilità e collaborazione.